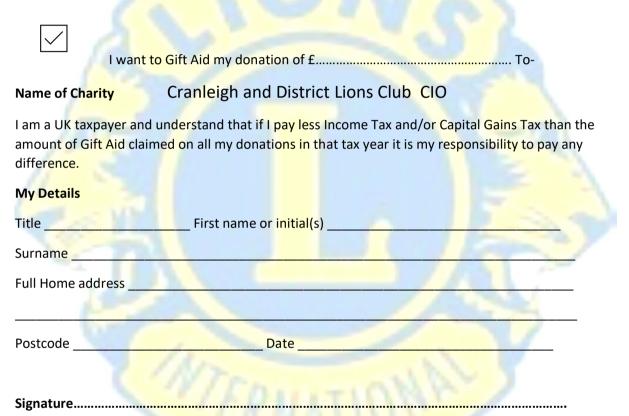

## **Charity Gift Aid Declaration**

## Boost your donation by 25p of Gift Aid for every £1 you donate

Gift Aid is reclaimed by the charity from the tax you pay for the current tax year. Your address is needed to identify you as a current UK taxpayer.

In order to Gift Aid your donation you must tick the box below: -